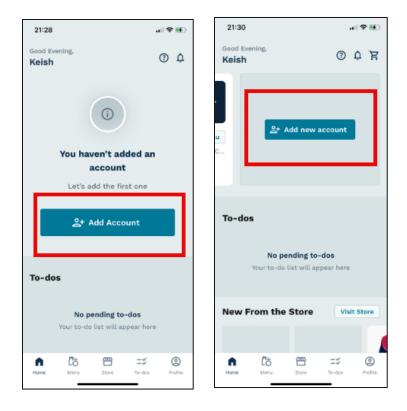

## Step 1

Click Add Account from the Home dashboard. If you already have students on your account, swipe left until you see Add new account

Select Account Type and search for your District. You should begin typing the name of your school district, which will begin to appear after you've typed 4-5 letters. Continue typing until you've narrowed down the list to view your district.