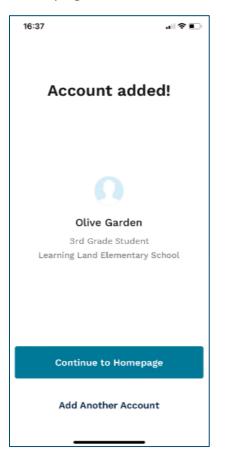

Enter the fields required by your district (this will vary by district)

Your student has been added! You may add additional students or continue to the Homepage

Students added to your account are viewable by scrolling horizontally at the top of the dashboard