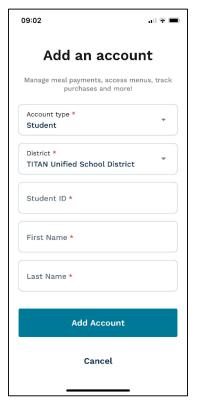

## Step 1

Click Add Account from the Home dashboard. If you already have students on your account, swipe left until you see Add new account

Select Account Type and search for your District. You should begin typing the name of your school district, which will begin to appear after you've typed 4-5 letters. Continue typing until you've narrowed down the list to view your district.

| 1:28                                | ı∥ <b>२ ⊮</b> ∋ |
|-------------------------------------|-----------------|
|                                     |                 |
| alal                                |                 |
| laa your fir                        | st account      |
| Manage meal payments<br>purchases : |                 |
| Account type *<br>Student           | •               |
| District *                          | •               |
|                                     |                 |
|                                     |                 |
|                                     |                 |
|                                     |                 |
|                                     |                 |
| Add Ac                              | count           |
| Skip Fo                             | or Now          |
|                                     |                 |